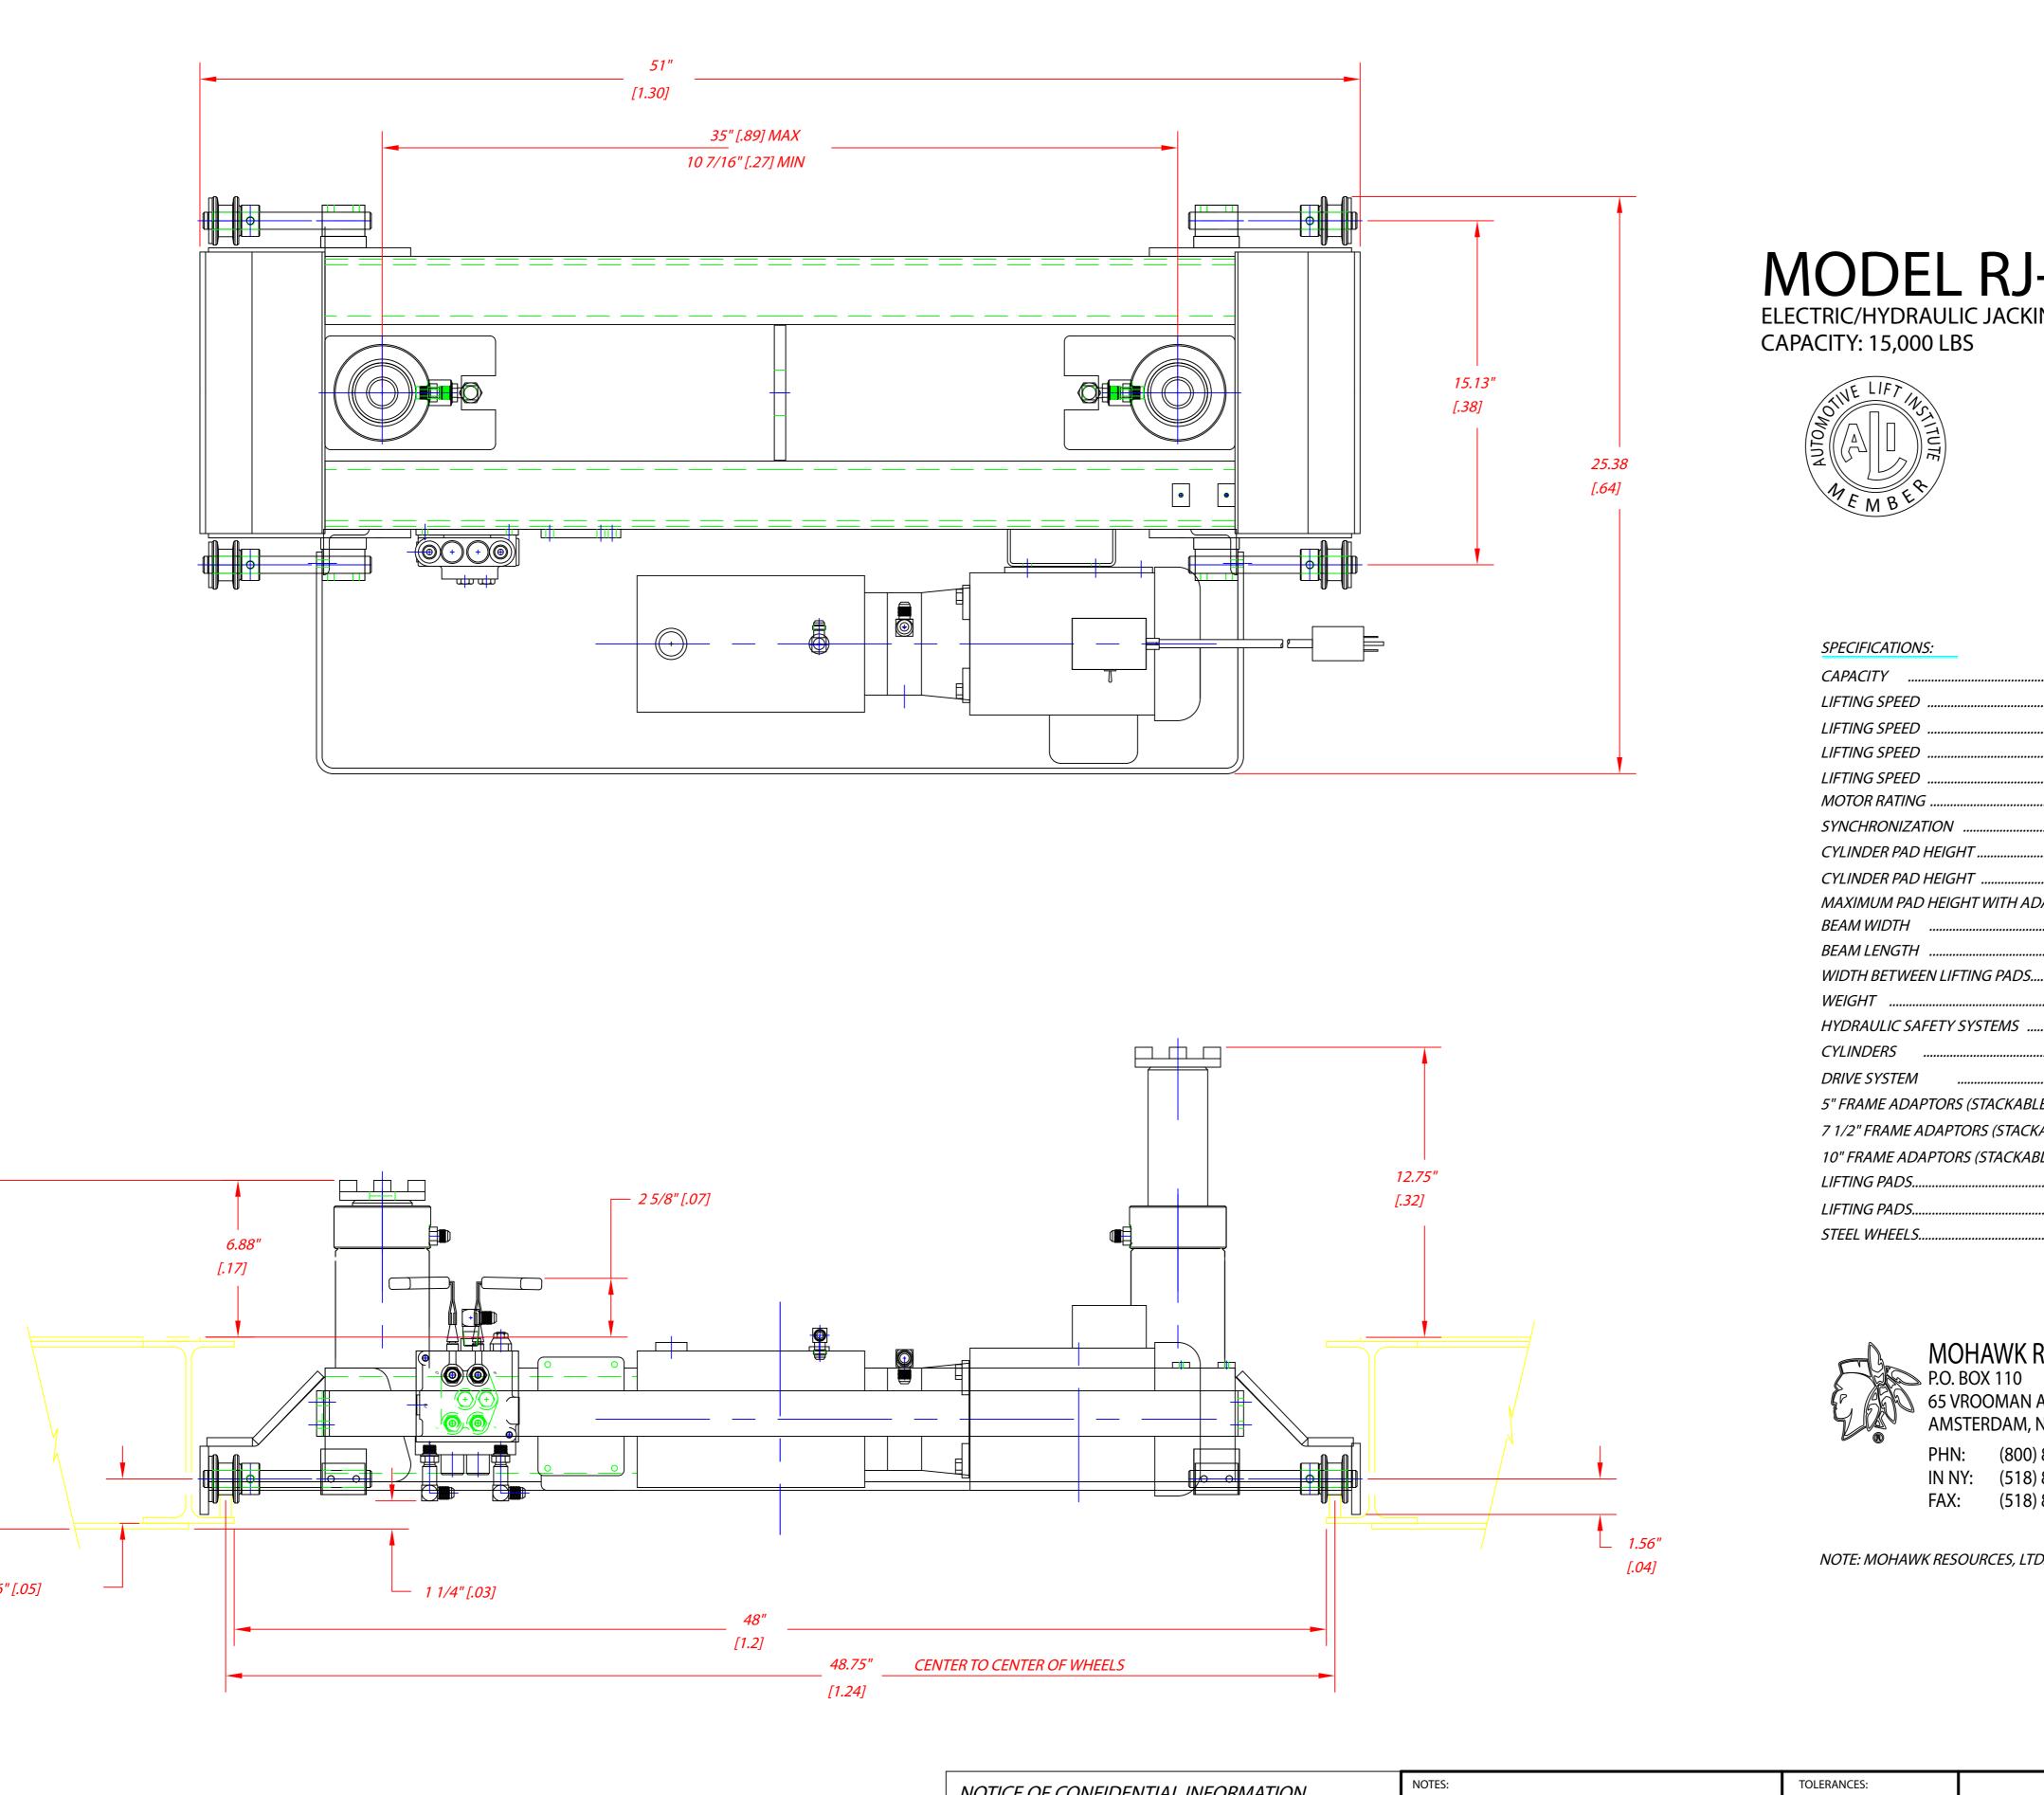

E-70TI CODE 5.3 FLUX CORE WIRE ONLY.

|                                                           |                                   |        |                                                                                                    |                     |                            |                    | DATE                      | ВҮ       | APP'D.     |
|-----------------------------------------------------------|-----------------------------------|--------|----------------------------------------------------------------------------------------------------|---------------------|----------------------------|--------------------|---------------------------|----------|------------|
|                                                           |                                   |        |                                                                                                    |                     |                            |                    |                           |          |            |
|                                                           |                                   |        |                                                                                                    |                     |                            |                    |                           |          |            |
|                                                           |                                   |        |                                                                                                    |                     |                            |                    |                           |          |            |
|                                                           |                                   |        |                                                                                                    |                     |                            |                    |                           |          |            |
|                                                           |                                   |        |                                                                                                    |                     |                            |                    |                           |          |            |
|                                                           |                                   |        | <b>—</b> • • •                                                                                     |                     |                            |                    |                           |          |            |
| AODFL                                                     | RJ-15.                            | JA     | CK                                                                                                 | ING                 | BFA                        | M                  |                           |          |            |
|                                                           | IC JACKING BEAM                   |        |                                                                                                    |                     |                            |                    |                           |          |            |
| PACITY: 15,000 LB                                         | S                                 |        |                                                                                                    |                     |                            |                    |                           |          |            |
| WE LIFT                                                   |                                   |        |                                                                                                    |                     |                            |                    |                           |          |            |
| TIVE LIFT INSTITUTE                                       |                                   |        |                                                                                                    |                     |                            |                    |                           |          |            |
|                                                           |                                   |        |                                                                                                    |                     |                            |                    |                           |          |            |
| MEMBER                                                    |                                   |        |                                                                                                    |                     |                            |                    |                           |          |            |
|                                                           |                                   |        |                                                                                                    |                     |                            |                    |                           |          |            |
|                                                           |                                   |        |                                                                                                    |                     |                            |                    |                           |          |            |
|                                                           |                                   |        |                                                                                                    |                     |                            |                    |                           |          |            |
| SPECIFICATIONS:                                           |                                   |        |                                                                                                    |                     |                            |                    |                           |          |            |
|                                                           |                                   |        | 15,000 LBS.                                                                                        | (USING BOTH (       | CYLINDERS)                 |                    |                           |          |            |
| LIFTING SPEED                                             |                                   |        | 20 SECOND                                                                                          | S (UP CYCLE) C      | ONE CYLINDER NO            | LOAD               |                           |          |            |
| LIFTING SPEED                                             |                                   |        | <i>40 SECONDS (UP CYCLE) TWO CYLINDER NO LOAD<br/>10 SECONDS (DOWN CYCLE) ONE CYLINDER NO LOAD</i> |                     |                            |                    |                           |          |            |
| LIFTING SPEED                                             |                                   |        | 20 SECONDS (DOWN CYCLE) TWO CYLINDER NO LOAD                                                       |                     |                            |                    |                           |          |            |
| MOTOR RATING<br>SYNCHRONIZATION                           |                                   |        | 1 HP, 110 VOLTS, SINGLE PHASE, 60 CYCLE<br>MANUAL                                                  |                     |                            |                    |                           |          |            |
| CYLINDER PAD HEIGHT                                       |                                   |        | 6 7/8" MINIMUM                                                                                     |                     |                            |                    |                           |          |            |
| CYLINDER PAD HEIGHT<br>MAXIMUM PAD HEIGHT WITH ADAPTORS   |                                   |        | 12 3/4" MAXIMUM<br>22 3/4" (WITH 10" ADAPTOR)                                                      |                     |                            |                    |                           |          |            |
| DE A MA MUDTU                                             | HI WITH ADAPTORS                  |        | 22 3/4" (WH<br>25 3/8"                                                                             | H TO" ADAPIC        | JR)                        |                    |                           |          |            |
| BEAM LENGTH                                               |                                   |        | 51"                                                                                                |                     |                            |                    |                           |          |            |
| WIDTH BETWEEN LIFTING PADS<br>WEIGHT                      |                                   |        | 10 7/16" MIN, 35" MAX<br>362 LBS.                                                                  |                     |                            |                    |                           |          |            |
| HYDRAULIC SAFETY SYSTEMS                                  |                                   |        | AUTOMATIC, ALL POSITION (FLOW LIMITING VALVE AT EACH CYLINDER)                                     |                     |                            |                    |                           |          |            |
| CYLINDERS                                                 |                                   |        | TWO (2)                                                                                            |                     |                            |                    |                           |          |            |
| DRIVE SYSTEM                                              |                                   |        | DIRECT<br>TWO (2) INCLUDED AS STANDARD EQUIPMENT                                                   |                     |                            |                    |                           |          |            |
| 7 1/2" FRAME ADAPTORS (STACKABLE)                         |                                   |        | TWO (2) INCLUDED AS STANDARD EQUIPMENT                                                             |                     |                            |                    |                           |          |            |
| 10" FRAME ADAPTORS (STACKABLE)<br>LIFTING PADS            |                                   |        | TWO (2) INCLUDED AS STANDARD EQUIPMENT                                                             |                     |                            |                    |                           |          |            |
| LIFTING PADS                                              |                                   |        | TWO (2) (TEETH)<br>TWO (2) (YOKE, FOR USE WITH AXLES)                                              |                     |                            |                    |                           |          |            |
| STEEL WHEELS                                              |                                   | (      | (4) PER JACK                                                                                       | KING BEAM           |                            |                    |                           |          |            |
|                                                           |                                   |        |                                                                                                    |                     |                            |                    |                           |          |            |
|                                                           |                                   |        |                                                                                                    |                     |                            |                    |                           |          |            |
| MC MC                                                     | HAWK RESOURCE                     | s LTD. |                                                                                                    |                     |                            |                    |                           |          |            |
| P.O. I                                                    | BOX 110                           |        |                                                                                                    |                     |                            |                    |                           |          |            |
|                                                           | ROOMAN AVENUE<br>TERDAM, NY 12010 |        |                                                                                                    |                     |                            |                    |                           |          |            |
| PHN                                                       |                                   |        |                                                                                                    |                     |                            |                    |                           |          |            |
| IN N<br>FAX:                                              | . ,                               |        |                                                                                                    |                     |                            |                    |                           |          |            |
|                                                           |                                   |        |                                                                                                    |                     |                            |                    |                           |          |            |
| NOTE: MOHAWK RES                                          | OURCES, LTD. RESERVES THE         | RIGHT  | ГО МАКЕ СН                                                                                         | IANGES WITHC        | OUT NOTICE.                |                    |                           |          |            |
|                                                           |                                   |        |                                                                                                    |                     |                            |                    |                           |          |            |
|                                                           |                                   |        |                                                                                                    |                     |                            |                    |                           |          |            |
|                                                           |                                   |        |                                                                                                    |                     |                            |                    |                           |          |            |
|                                                           |                                   |        |                                                                                                    |                     |                            |                    |                           |          |            |
|                                                           |                                   |        |                                                                                                    |                     |                            |                    |                           |          |            |
| TOLERANCES:<br>ANGULAR ± 1 °                              |                                   |        |                                                                                                    | SCALE<br>1/4        | DRAWN<br>dak               | MOHAWK RES         | OURCES                    | ITD      |            |
| ANGULAR ±1°<br>FRACTIONAL ±.030<br>DECIMAL:<br>0.XX ±.030 |                                   |        |                                                                                                    | 1/4<br>CHECKED      | APPROVED                   | TITLE              |                           |          |            |
| 0.XXX ±.005                                               |                                   |        |                                                                                                    | DATE                |                            | RJ-15 JACKING BEAN |                           |          |            |
| FILE NAME<br><i>RJ-15</i>                                 | NEXT ASSEMBLY                     | ,      |                                                                                                    | DATE<br><i>5/00</i> | WEIGHT<br><i>361.8</i> LB. | FROM<br>N/A        | DRAWING N<br><i>RJ-15</i> | NUIVIDEK | $  \wedge$ |