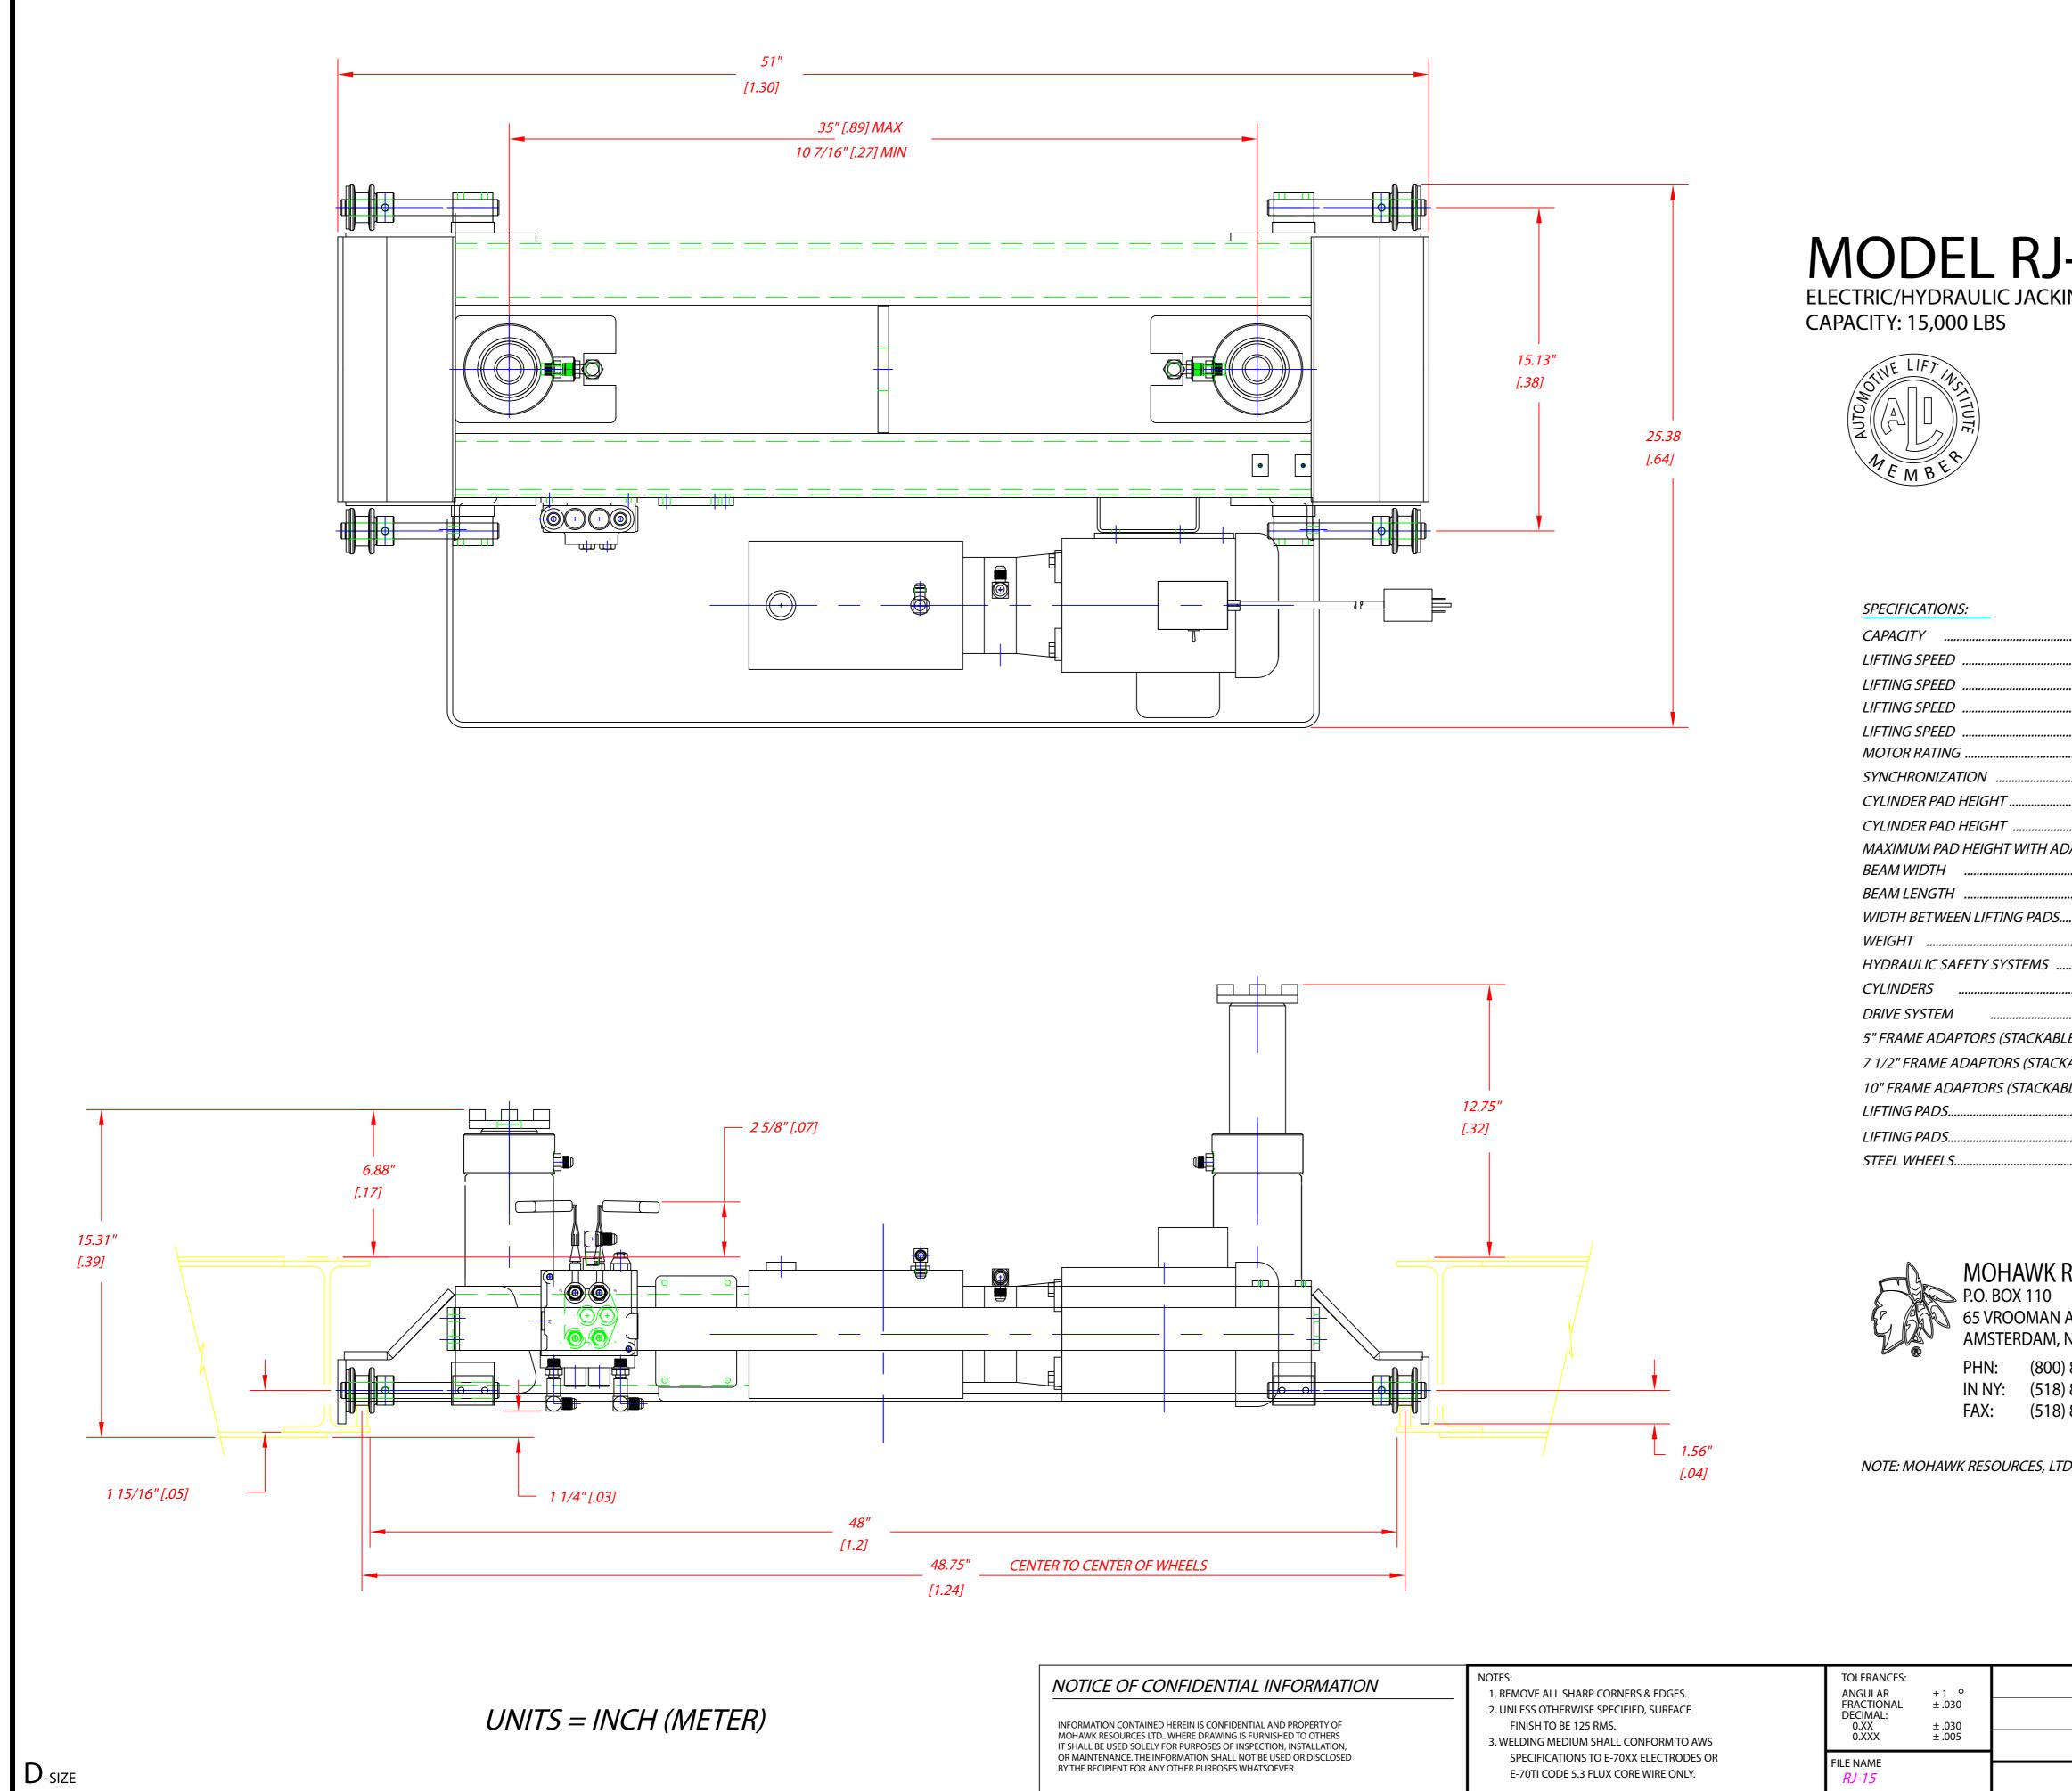

E-70TI CODE 5.3 FLUX CORE WIRE ONLY.

|                                                           |                                   |        |                                                                                                    |                     |                            |                    | DATE                      | ВҮ       | APP'D.     |
|-----------------------------------------------------------|-----------------------------------|--------|----------------------------------------------------------------------------------------------------|---------------------|----------------------------|--------------------|---------------------------|----------|------------|
|                                                           |                                   |        |                                                                                                    |                     |                            |                    |                           |          |            |
|                                                           |                                   |        |                                                                                                    |                     |                            |                    |                           |          |            |
|                                                           |                                   |        |                                                                                                    |                     |                            |                    |                           |          |            |
|                                                           |                                   |        |                                                                                                    |                     |                            |                    |                           |          |            |
|                                                           |                                   |        |                                                                                                    |                     |                            |                    |                           |          |            |
|                                                           |                                   |        | <b>—</b> • • •                                                                                     |                     |                            |                    |                           |          |            |
| AODFL                                                     | RJ-15.                            | JA     | CK                                                                                                 | ING                 | BFA                        | M                  |                           |          |            |
|                                                           | IC JACKING BEAM                   |        |                                                                                                    |                     |                            |                    |                           |          |            |
| PACITY: 15,000 LB                                         | S                                 |        |                                                                                                    |                     |                            |                    |                           |          |            |
| WE LIFT                                                   |                                   |        |                                                                                                    |                     |                            |                    |                           |          |            |
| TIVE LIFT INSTITUTE                                       |                                   |        |                                                                                                    |                     |                            |                    |                           |          |            |
|                                                           |                                   |        |                                                                                                    |                     |                            |                    |                           |          |            |
| MEMBER                                                    |                                   |        |                                                                                                    |                     |                            |                    |                           |          |            |
|                                                           |                                   |        |                                                                                                    |                     |                            |                    |                           |          |            |
|                                                           |                                   |        |                                                                                                    |                     |                            |                    |                           |          |            |
|                                                           |                                   |        |                                                                                                    |                     |                            |                    |                           |          |            |
| SPECIFICATIONS:                                           |                                   |        |                                                                                                    |                     |                            |                    |                           |          |            |
|                                                           |                                   |        | 15,000 LBS.                                                                                        | (USING BOTH (       | CYLINDERS)                 |                    |                           |          |            |
| LIFTING SPEED                                             |                                   |        | 20 SECOND                                                                                          | S (UP CYCLE) C      | ONE CYLINDER NO            | LOAD               |                           |          |            |
| LIFTING SPEED                                             |                                   |        | <i>40 SECONDS (UP CYCLE) TWO CYLINDER NO LOAD<br/>10 SECONDS (DOWN CYCLE) ONE CYLINDER NO LOAD</i> |                     |                            |                    |                           |          |            |
| LIFTING SPEED                                             |                                   |        | 20 SECONDS (DOWN CYCLE) TWO CYLINDER NO LOAD                                                       |                     |                            |                    |                           |          |            |
| MOTOR RATING<br>SYNCHRONIZATION                           |                                   |        | 1 HP, 110 VOLTS, SINGLE PHASE, 60 CYCLE<br>MANUAL                                                  |                     |                            |                    |                           |          |            |
| CYLINDER PAD HEIGHT                                       |                                   |        | 6 7/8" MINIMUM                                                                                     |                     |                            |                    |                           |          |            |
| CYLINDER PAD HEIGHT<br>MAXIMUM PAD HEIGHT WITH ADAPTORS   |                                   |        | 12 3/4" MAXIMUM<br>22 3/4" (WITH 10" ADAPTOR)                                                      |                     |                            |                    |                           |          |            |
| DE A MA MUDTU                                             | HI WITH ADAPTORS                  |        | 22 3/4" (WH<br>25 3/8"                                                                             | H TO" ADAPIC        | JR)                        |                    |                           |          |            |
| BEAM LENGTH                                               |                                   |        | 51"                                                                                                |                     |                            |                    |                           |          |            |
| WIDTH BETWEEN LIFTING PADS<br>WEIGHT                      |                                   |        | 10 7/16" MIN, 35" MAX<br>362 LBS.                                                                  |                     |                            |                    |                           |          |            |
| HYDRAULIC SAFETY SYSTEMS                                  |                                   |        | AUTOMATIC, ALL POSITION (FLOW LIMITING VALVE AT EACH CYLINDER)                                     |                     |                            |                    |                           |          |            |
| CYLINDERS                                                 |                                   |        | TWO (2)                                                                                            |                     |                            |                    |                           |          |            |
| DRIVE SYSTEM                                              |                                   |        | DIRECT<br>TWO (2) INCLUDED AS STANDARD EQUIPMENT                                                   |                     |                            |                    |                           |          |            |
| 7 1/2" FRAME ADAPTORS (STACKABLE)                         |                                   |        | TWO (2) INCLUDED AS STANDARD EQUIPMENT                                                             |                     |                            |                    |                           |          |            |
| 10" FRAME ADAPTORS (STACKABLE)<br>LIFTING PADS            |                                   |        | TWO (2) INCLUDED AS STANDARD EQUIPMENT                                                             |                     |                            |                    |                           |          |            |
| LIFTING PADS                                              |                                   |        | TWO (2) (TEETH)<br>TWO (2) (YOKE, FOR USE WITH AXLES)                                              |                     |                            |                    |                           |          |            |
| STEEL WHEELS                                              |                                   | (      | (4) PER JACK                                                                                       | KING BEAM           |                            |                    |                           |          |            |
|                                                           |                                   |        |                                                                                                    |                     |                            |                    |                           |          |            |
|                                                           |                                   |        |                                                                                                    |                     |                            |                    |                           |          |            |
| MC MC                                                     | HAWK RESOURCE                     | s LTD. |                                                                                                    |                     |                            |                    |                           |          |            |
| P.O. I                                                    | BOX 110                           |        |                                                                                                    |                     |                            |                    |                           |          |            |
|                                                           | ROOMAN AVENUE<br>TERDAM, NY 12010 |        |                                                                                                    |                     |                            |                    |                           |          |            |
| PHN                                                       |                                   |        |                                                                                                    |                     |                            |                    |                           |          |            |
| IN N<br>FAX:                                              | . ,                               |        |                                                                                                    |                     |                            |                    |                           |          |            |
|                                                           |                                   |        |                                                                                                    |                     |                            |                    |                           |          |            |
| NOTE: MOHAWK RES                                          | OURCES, LTD. RESERVES THE         | RIGHT  | ГО МАКЕ СН                                                                                         | IANGES WITHC        | OUT NOTICE.                |                    |                           |          |            |
|                                                           |                                   |        |                                                                                                    |                     |                            |                    |                           |          |            |
|                                                           |                                   |        |                                                                                                    |                     |                            |                    |                           |          |            |
|                                                           |                                   |        |                                                                                                    |                     |                            |                    |                           |          |            |
|                                                           |                                   |        |                                                                                                    |                     |                            |                    |                           |          |            |
|                                                           |                                   |        |                                                                                                    |                     |                            |                    |                           |          |            |
| TOLERANCES:<br>ANGULAR ± 1 °                              |                                   |        |                                                                                                    | SCALE<br>1/4        | DRAWN<br>dak               | MOHAWK RES         | OURCES                    | ITD      |            |
| ANGULAR ±1°<br>FRACTIONAL ±.030<br>DECIMAL:<br>0.XX ±.030 |                                   |        |                                                                                                    | 1/4<br>CHECKED      | APPROVED                   | TITLE              |                           |          |            |
| 0.XXX ±.005                                               |                                   |        |                                                                                                    | DATE                |                            | RJ-15 JACKING BEAN |                           |          |            |
| FILE NAME<br><i>RJ-15</i>                                 | NEXT ASSEMBLY                     | ,      |                                                                                                    | DATE<br><i>5/00</i> | WEIGHT<br><i>361.8</i> LB. | FROM<br>N/A        | DRAWING N<br><i>RJ-15</i> | NUIVIDEK | $  \wedge$ |