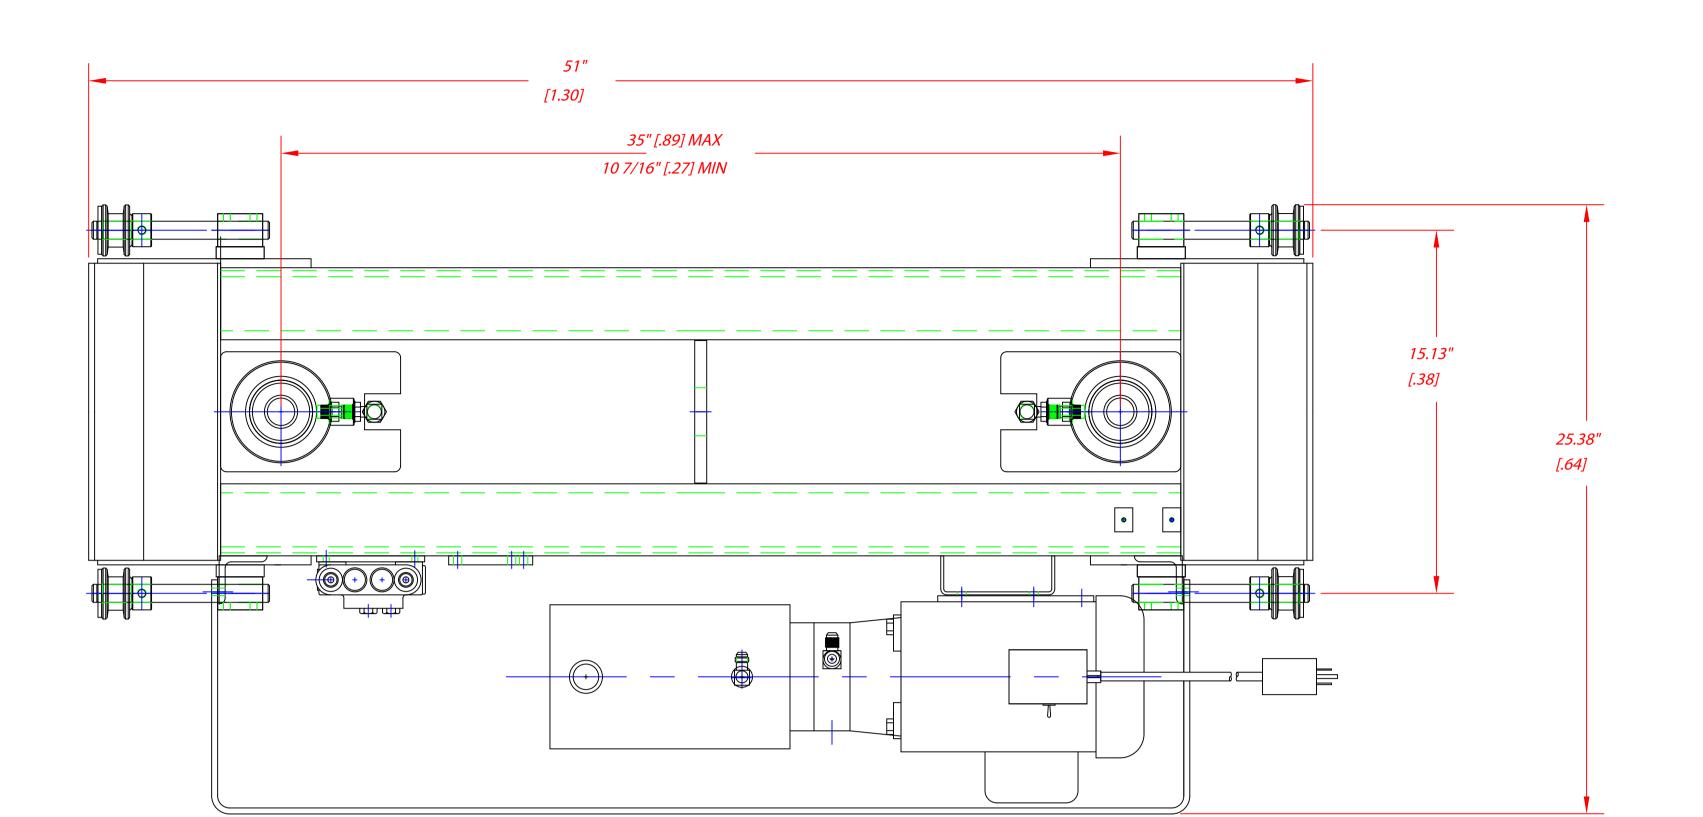

## MODEL RJ-25A JACKING BEAM

ELECTRIC/HYDRAULIC JACKING BEAM CAPACITY: 25,000 LBS

| SPECIFICATIONS:                   |                                                                |
|-----------------------------------|----------------------------------------------------------------|
| CAPACITY                          | 25,000 LBS. (USING BOTH CYLINDERS)                             |
| LIFTING SPEED                     | 20 SECONDS (UP CYCLE) ONE CYLINDER NO LOAD                     |
| LIFTING SPEED                     | 40 SECONDS (UP CYCLE) TWO CYLINDER NO LOAD                     |
| LIFTING SPEED                     | 10 SECONDS (DOWN CYCLE) ONE CYLINDER NO LOAD                   |
| LIFTING SPEED                     | 20 SECONDS (DOWN CYCLE) TWO CYLINDER NO LOAD                   |
| MOTOR RATING                      | 1 HP, 110 VOLTS, SINGLE PHASE, 60 CYCLE                        |
| SYNCHRONIZATION                   | MANUAL                                                         |
| CYLINDER PAD HEIGHT               | 6 7/8" MINIMUM                                                 |
| CYLINDER PAD HEIGHT               | 12 3/4" MAXIMUM                                                |
| MAXIMUM PAD HEIGHT WITH ADAPTORS  | 22 3/4" (WITH 10" ADAPTOR)                                     |
| BEAM WIDTH                        | 25 3/8"                                                        |
| BEAM LENGTH                       | 51"                                                            |
| WIDTH BETWEEN LIFTING PADS        | 10 7/16" MIN, 35" MAX                                          |
| WEIGHT                            | 362 LBS.                                                       |
| HYDRAULIC SAFETY SYSTEMS          | AUTOMATIC, ALL POSITION (FLOW LIMITING VALVE AT EACH CYLINDER) |
| CYLINDERS                         | TWO (2)                                                        |
| DRIVE SYSTEM                      | DIRECT                                                         |
| 5" FRAME ADAPTORS (STACKABLE)     | TWO (2) INCLUDED AS STANDARD EQUIPMENT                         |
| 7 1/2" FRAME ADAPTORS (STACKABLE) | TWO (2) INCLUDED AS STANDARD EQUIPMENT                         |
| 10" FRAME ADAPTORS (STACKABLE)    | TWO (2) INCLUDED AS STANDARD EQUIPMENT                         |
| LIFTING PADS                      | TWO (2) (TEETH)                                                |
| LIFTING PADS                      | TWO (2) (YOKE, FOR USE WITH AXLES)                             |
| STEEL WHEELS                      | (4) PER JACKING BEAM                                           |
|                                   |                                                                |