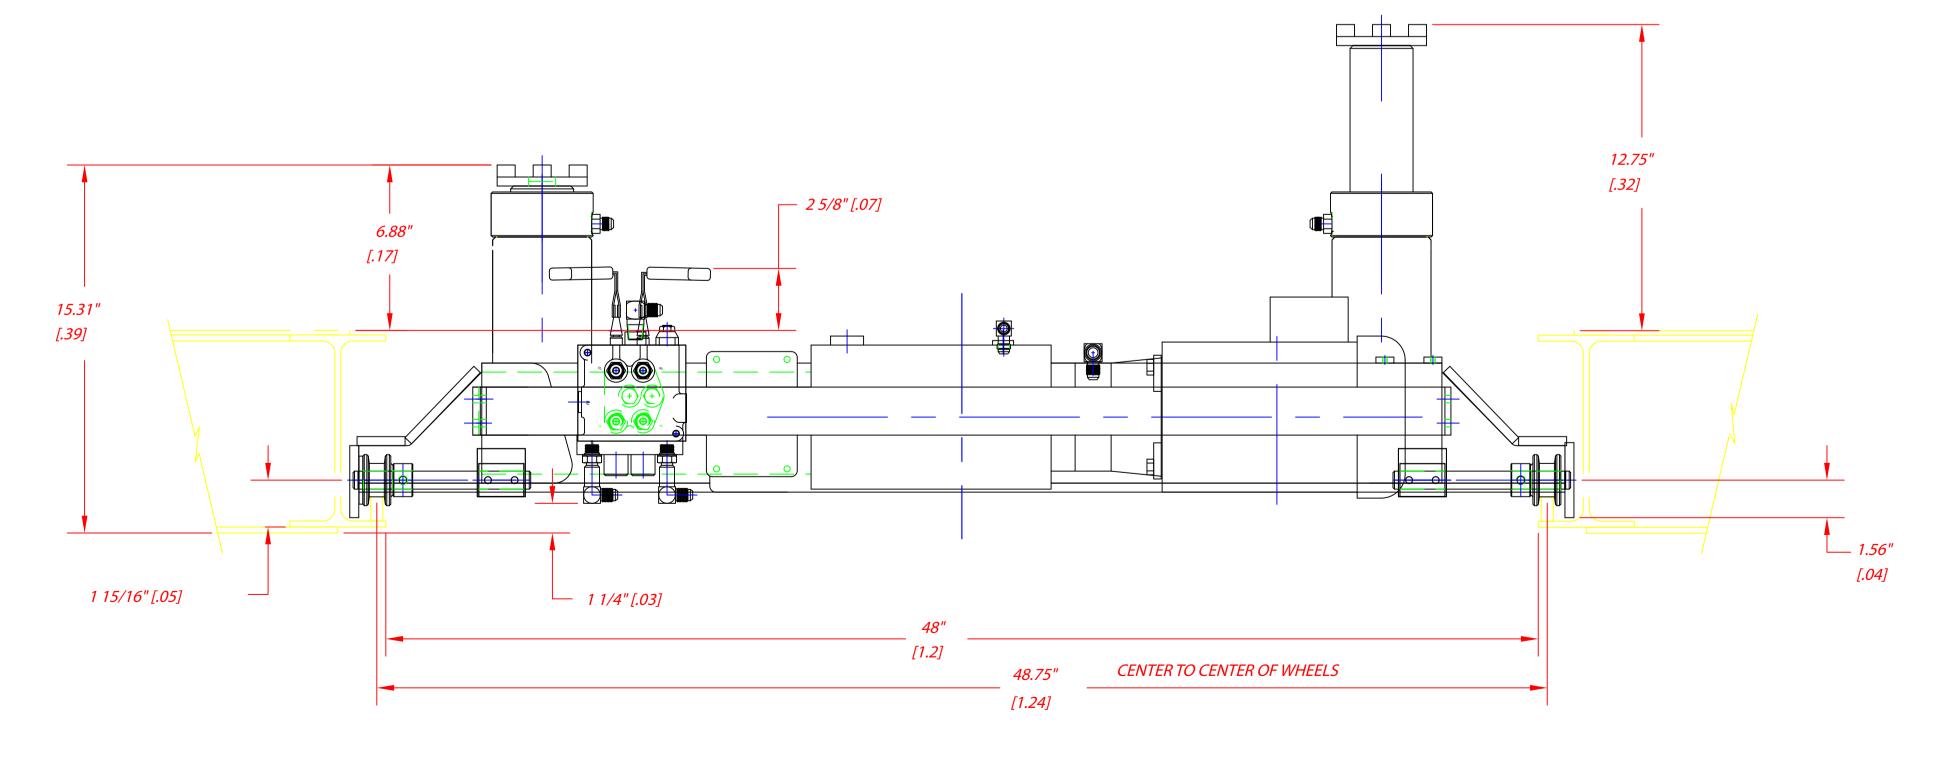

## MODEL RJ-25A JACKING BEAM

ELECTRIC/HYDRAULIC JACKING BEAM CAPACITY: 25,000 LBS

| SPECIFICATIONS:                   |                                                                |
|-----------------------------------|----------------------------------------------------------------|
| CAPACITY                          | 25,000 LBS. (USING BOTH CYLINDERS)                             |
| LIFTING SPEED                     | 20 SECONDS (UP CYCLE) ONE CYLINDER NO LOAD                     |
| LIFTING SPEED                     | 40 SECONDS (UP CYCLE) TWO CYLINDER NO LOAD                     |
| LIFTING SPEED                     | 10 SECONDS (DOWN CYCLE) ONE CYLINDER NO LOAD                   |
| LIFTING SPEED                     | 20 SECONDS (DOWN CYCLE) TWO CYLINDER NO LOAD                   |
| MOTOR RATING                      | 1 HP, 110 VOLTS, SINGLE PHASE, 60 CYCLE                        |
| SYNCHRONIZATION                   | MANUAL                                                         |
| CYLINDER PAD HEIGHT               | 6 7/8" MINIMUM                                                 |
| CYLINDER PAD HEIGHT               | 12 3/4" MAXIMUM                                                |
| MAXIMUM PAD HEIGHT WITH ADAPTORS  | 22 3/4" (WITH 10" ADAPTOR)                                     |
| BEAM WIDTH                        | 25 3/8"                                                        |
| BEAM LENGTH                       | 51"                                                            |
| WIDTH BETWEEN LIFTING PADS        | 10 7/16" MIN, 35" MAX                                          |
| WEIGHT                            | 362 LBS.                                                       |
| HYDRAULIC SAFETY SYSTEMS          | AUTOMATIC, ALL POSITION (FLOW LIMITING VALVE AT EACH CYLINDER) |
| CYLINDERS                         | TWO (2)                                                        |
| DRIVE SYSTEM                      | DIRECT                                                         |
| 5" FRAME ADAPTORS (STACKABLE)     | TWO (2) INCLUDED AS STANDARD EQUIPMENT                         |
| 7 1/2" FRAME ADAPTORS (STACKABLE) | TWO (2) INCLUDED AS STANDARD EQUIPMENT                         |
| 10" FRAME ADAPTORS (STACKABLE)    | TWO (2) INCLUDED AS STANDARD EQUIPMENT                         |
| LIFTING PADS                      | TWO (2) (TEETH)                                                |
| LIFTING PADS                      | TWO (2) (YOKE, FOR USE WITH AXLES)                             |
| STEEL WHEELS                      | (4) PER JACKING BEAM                                           |
|                                   |                                                                |