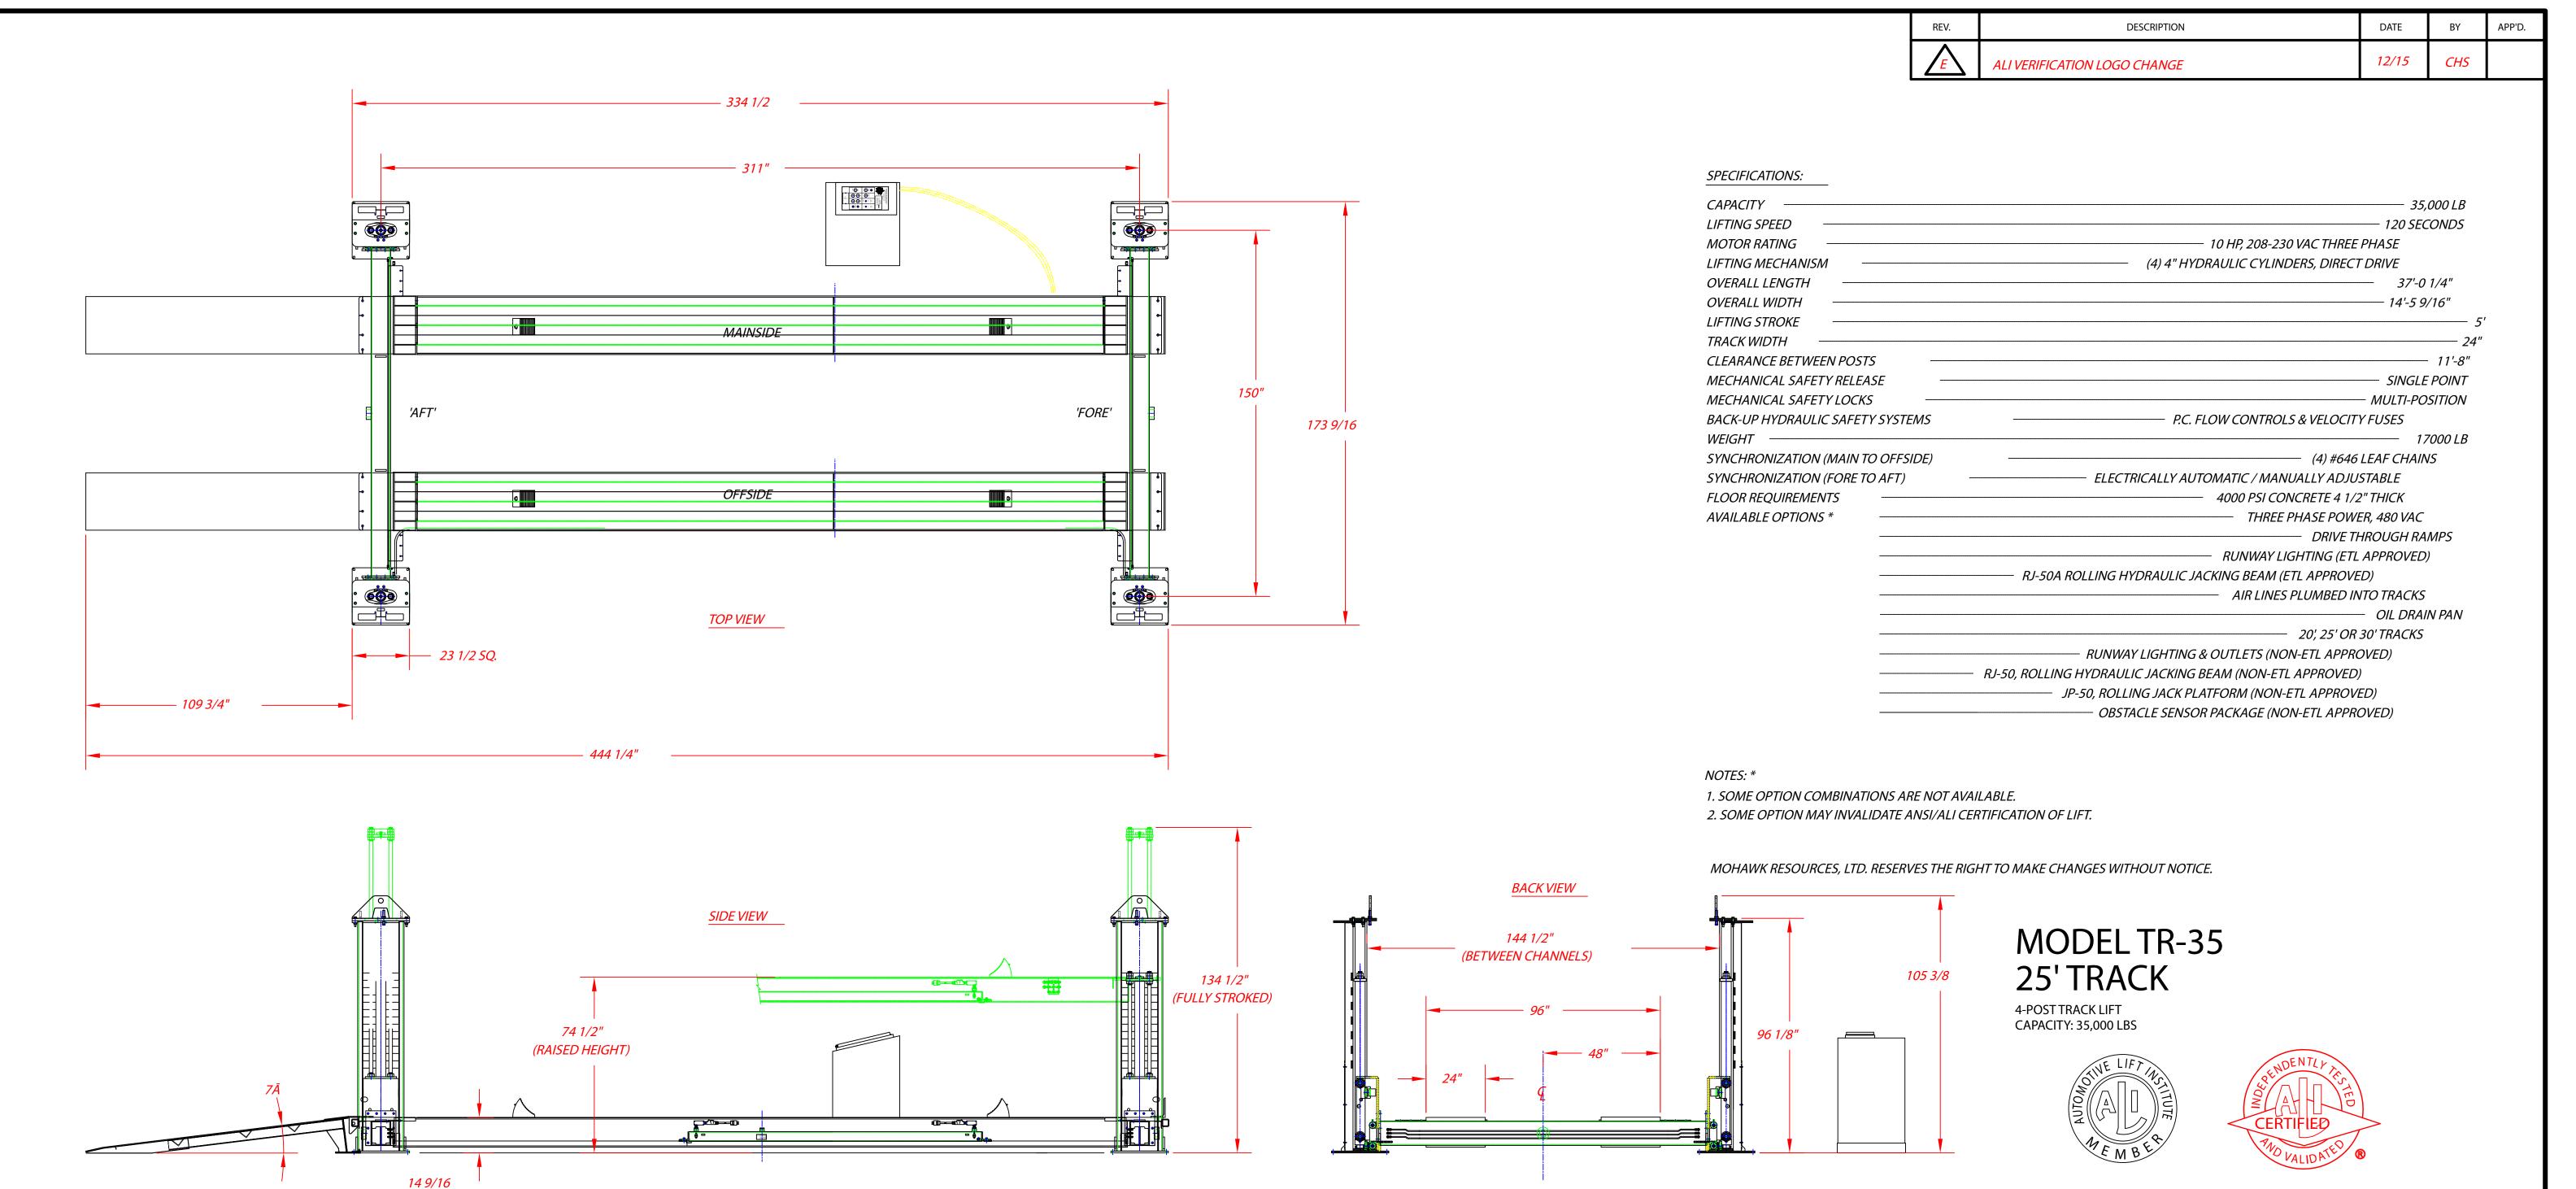

THIS LIFT HAS BEEN TESTED AND CERTIFIED BY A NATIONALLY RECOGNIZED TESTING LABORATORY (NRTL) TO MEET THE REQUIREMENTS OF U.L. STANDARD 201 FOR GARAGE EQUIPMENT AND ANSI/ALI ALCTV-2011 FOR AUTOMOTIVE LIFT CONSTRUCTION.

\* SHOWN WITH 25' RUNWAYS.

\*\* POWER UNIT LOCATION PER CUSTOMER'S SPECIFICATION. SHOWN ABOVE IN STANDARD LOCATION.

## MOHAWK RESOURCES LTD. ▶ P.O. BOX 110 65 VROOMAN AVENUE AMSTERDAM, NY 12010

PHN: (800) 833-2006

IN NY: (518) 842-1431 FAX: (518) 842-1289

| NOTICE OF CONFIDENTIAL INFORMATION                                                                                                                                                                                                                                                                          | NOTES:  1. REMOVE ALL SHARP CORNERS & EDGES.  2. UNLESS OTHERWISE SPECIFIED, SURFACE FINISH TO BE 125 RMS.  3. WELDING MEDIUM SHALL CONFORM TO AWS SPECIFICATIONS TO E-70XX ELECTRODES OR E-70TI CODE 5.3 FLUX CORE WIRE ONLY. | TOLERANCES:  ANGULAR ±1 ° FRACTIONAL ±.030 DECIMAL: 0.XX ±.030 0.XXX ±.005 |           |      | SCALE<br>NONE | DRAWN R.V.       | MOHAWK RESOURCES LTD.                   |                          |          |
|-------------------------------------------------------------------------------------------------------------------------------------------------------------------------------------------------------------------------------------------------------------------------------------------------------------|--------------------------------------------------------------------------------------------------------------------------------------------------------------------------------------------------------------------------------|----------------------------------------------------------------------------|-----------|------|---------------|------------------|-----------------------------------------|--------------------------|----------|
| INFORMATION CONTAINED HEREIN IS CONFIDENTIAL AND PROPERTY OF MOHAWK RESOURCES LTD WHERE DRAWING IS FURNISHED TO OTHERS IT SHALL BE USED SOLELY FOR PURPOSES OF INSPECTION, INSTALLATION, OR MAINTENANCE. THE INFORMATION SHALL NOT BE USED OR DISCLOSED BY THE RECIPIENT FOR ANY OTHER PURPOSES WHATSOEVER. |                                                                                                                                                                                                                                |                                                                            |           |      | CHECKED       | APPROVED         | TITLE ILLUSTRATION & SPECS, TR-35 (25') |                          |          |
|                                                                                                                                                                                                                                                                                                             |                                                                                                                                                                                                                                | FILE NAME  TR-35-25                                                        | NEXT ASSE | ИВLY | DATE<br>4/08  | WEIGHT 17000 LB. | FROM                                    | DRAWING NUMBER  TR-35-25 | <u>F</u> |