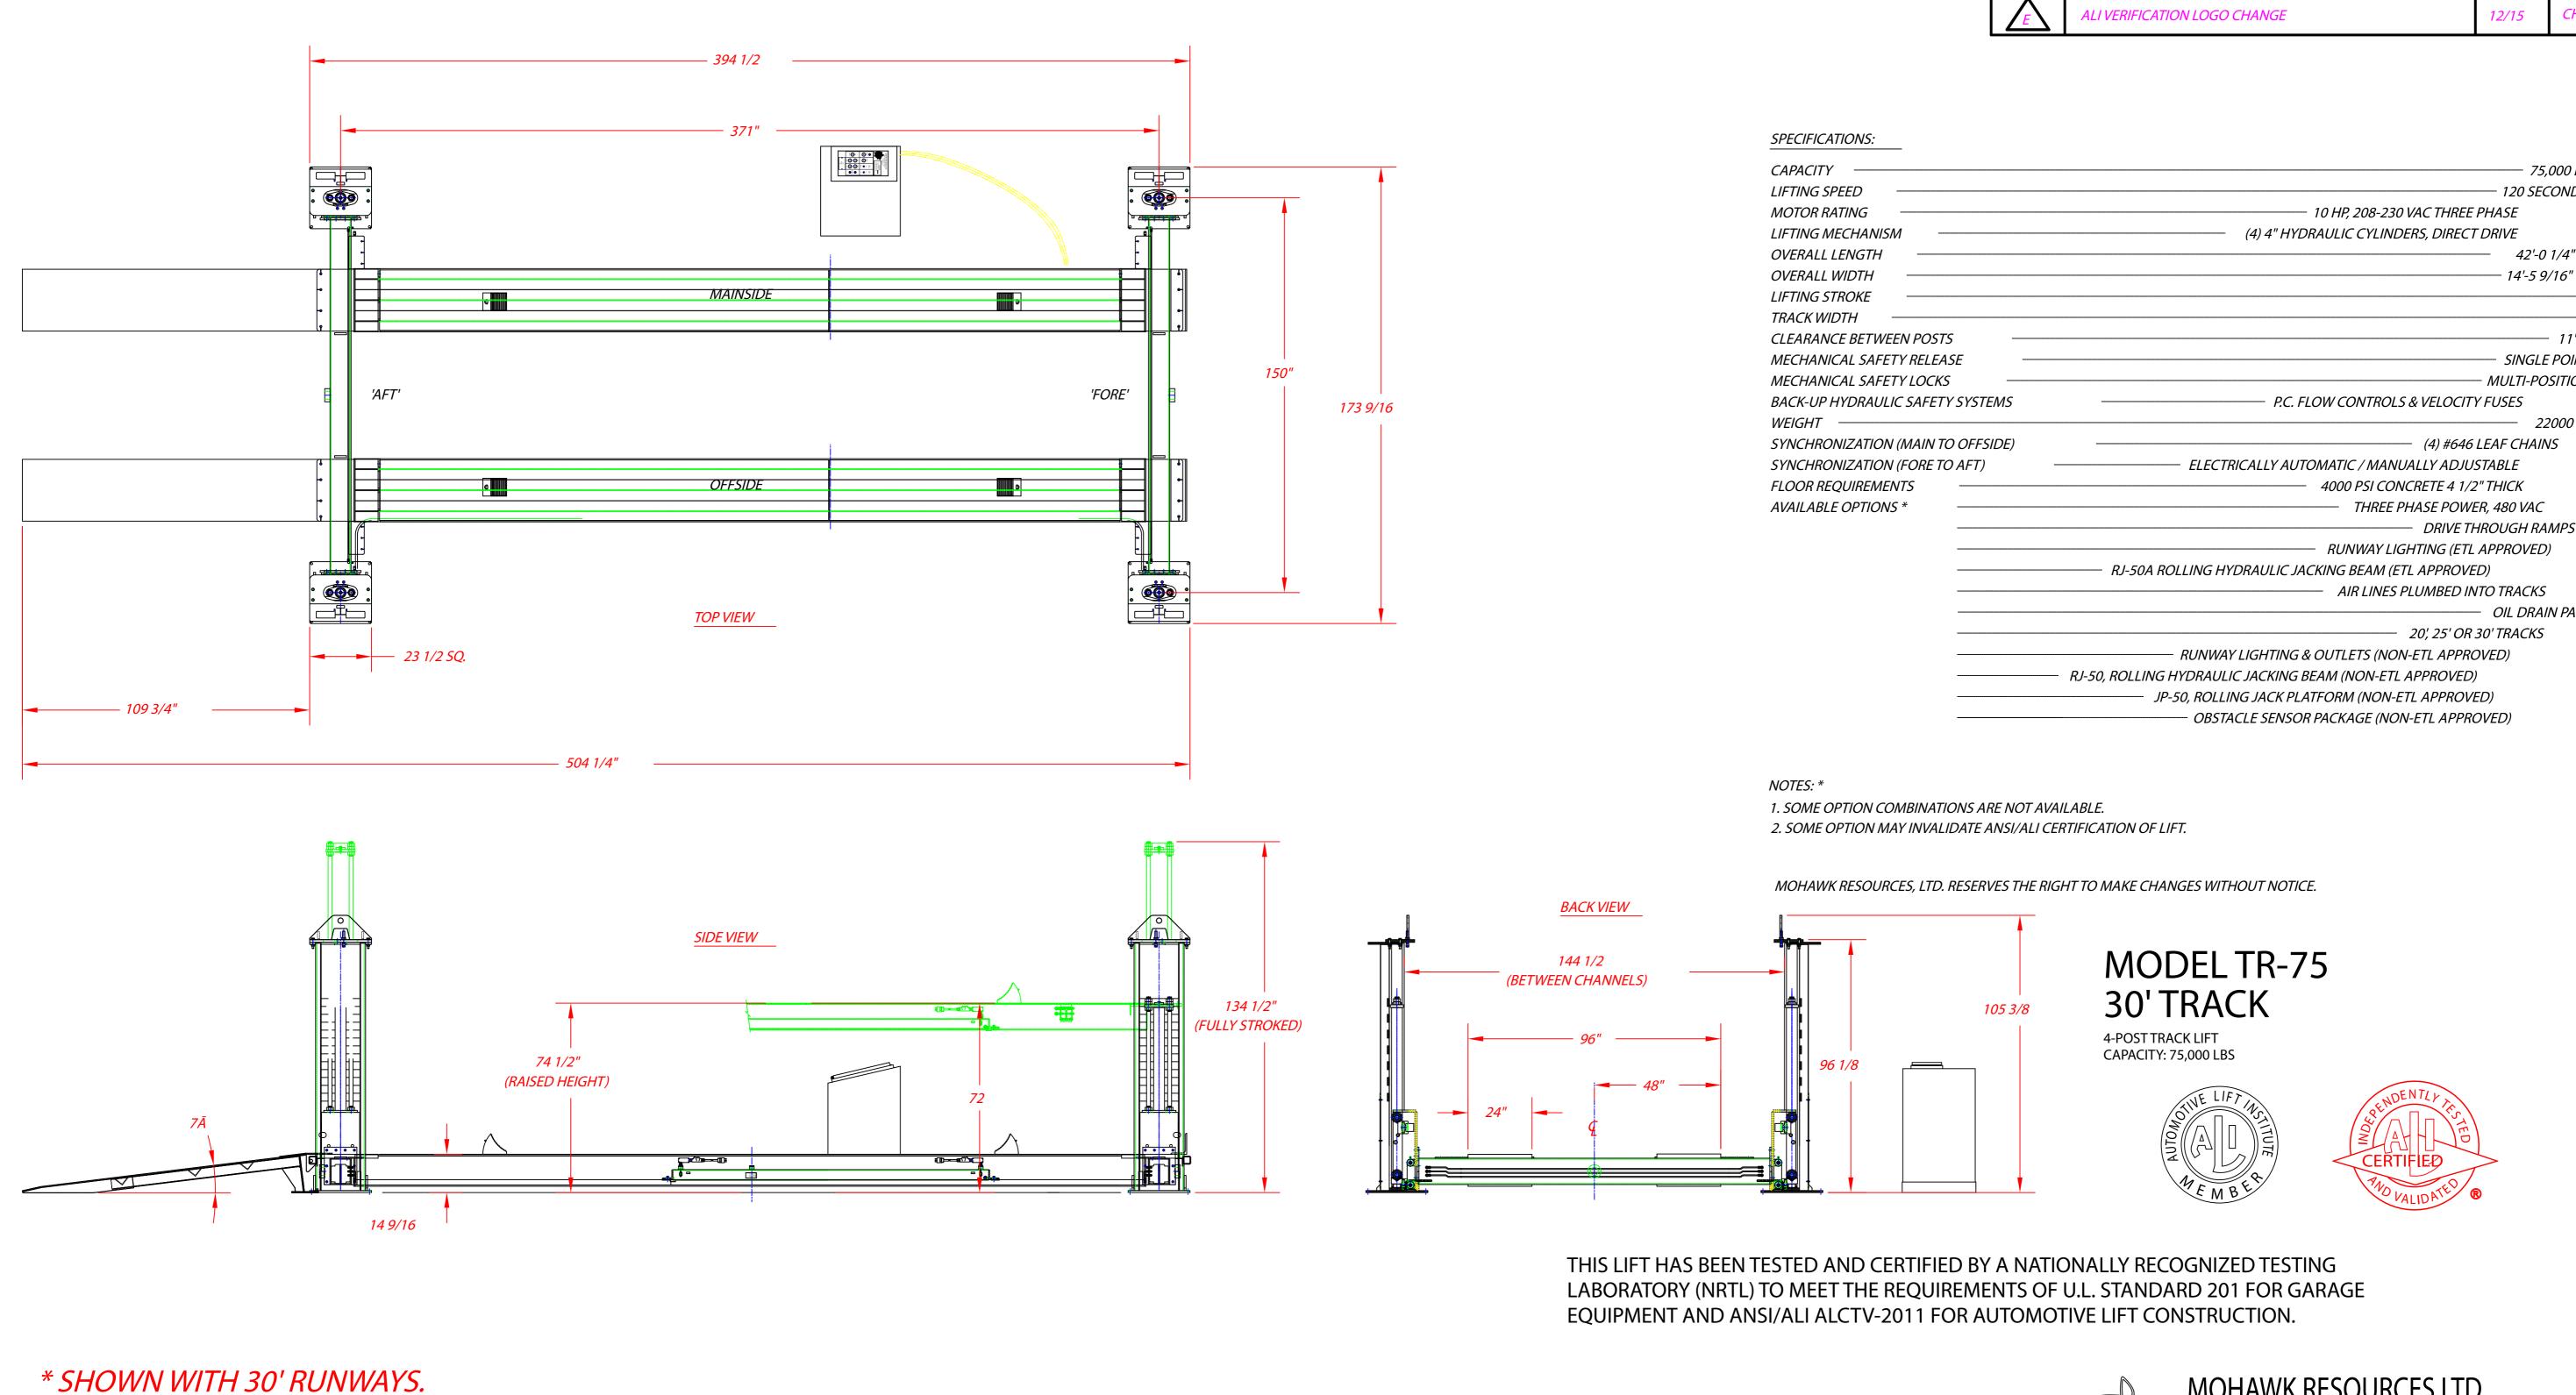

\*\* POWER UNIT LOCATION PER CUSTOMER'S SPECIFICATION. SHOWN ABOVE IN STANDARD LOCATION.

| INFORMATION CONTAINED HEREIN IS CONFIDENTIAL AND PROPERTY OF<br>MOHAWK RESOURCES LTD WHERE DRAWING IS FURNISHED TO OTHERS<br>IT SHALL BE USED SOLELY FOR PURPOSES OF INSPECTION, INSTALLATION,<br>OR MAINTENANCE. THE INFORMATION SHALL NOT BE USED OR DISCLOSED<br>BY THE RECIPIENT FOR ANY OTHER PURPOSES WHATSOEVER. | NOTES:<br>1. REMOVE ALL SHARP CORNERS & EDGES.<br>2. UNLESS OTHERWISE SPECIFIED, SURFACE<br>FINISH TO BE 125 RMS.<br>3. WELDING MEDIUM SHALL CONFORM TO AWS<br>SPECIFICATIONS TO E-70XX ELECTRODES OR<br>E-70TI CODE 5.3 FLUX CORE WIRE ONLY. | TOLERANCES:ANGULAR $\pm 1$ °FRACTIONAL $\pm .030$ DECIMAL:0.XX $\pm .030$ 0.XXX $\pm .005$ |      |
|-------------------------------------------------------------------------------------------------------------------------------------------------------------------------------------------------------------------------------------------------------------------------------------------------------------------------|-----------------------------------------------------------------------------------------------------------------------------------------------------------------------------------------------------------------------------------------------|--------------------------------------------------------------------------------------------|------|
|                                                                                                                                                                                                                                                                                                                         |                                                                                                                                                                                                                                               | FILE NAME<br><i>TR-75-30</i>                                                               | NEXT |

| REV.     | DESCRIPTION                                               | DATE               | BY       | APP'D. |  |  |
|----------|-----------------------------------------------------------|--------------------|----------|--------|--|--|
| E        | ALI VERIFICATION LOGO CHANGE                              | 12/15              | CHS      |        |  |  |
|          | •                                                         |                    |          |        |  |  |
|          |                                                           |                    |          |        |  |  |
|          |                                                           |                    |          |        |  |  |
|          |                                                           |                    |          |        |  |  |
|          |                                                           |                    |          |        |  |  |
|          |                                                           | 75,<br>120 SEC     | 000 LB   |        |  |  |
|          | 10 HP, 208-230 VAC THREE                                  |                    | .OND3    |        |  |  |
|          | (4) 4" HYDRAULIC CYLINDERS, DIREC                         |                    |          |        |  |  |
|          |                                                           | 42'-0              | 1/4"     |        |  |  |
|          |                                                           | 14'-5 9            | /16"     |        |  |  |
|          |                                                           |                    | 5'       |        |  |  |
|          |                                                           |                    | 24"      |        |  |  |
|          |                                                           | SINGLE             | - 11'-8" |        |  |  |
|          |                                                           | Single<br>MULTI-PO |          |        |  |  |
| YSTEMS   | P.C. FLOW CONTROLS & VELOCIT                              |                    | 5///0/1  |        |  |  |
|          |                                                           | 22                 | 2000 LB  |        |  |  |
| OFFSIDE) | (4) #646                                                  | LEAF CHAIN         | IS       |        |  |  |
| FT)      | ELECTRICALLY AUTOMATIC / MANUALLY ADJU                    |                    |          |        |  |  |
|          | 4000 PSI CONCRETE 4 1/2                                   |                    |          |        |  |  |
|          | THREE PHASE POWER, 480 VAC                                |                    |          |        |  |  |
|          | RUNWAY LIGHTING (ETL                                      |                    |          |        |  |  |
|          | RJ-50A ROLLING HYDRAULIC JACKING BEAM (ETL APPROVI        | -                  | ,<br>,   |        |  |  |
|          | AIR LINES PLUMBED II                                      | NTO TRACKS         |          |        |  |  |
|          |                                                           | - OIL DRAI         | N PAN    |        |  |  |
|          | 20', 25' OR                                               | <i>30' TRACKS</i>  |          |        |  |  |
|          | RUNWAY LIGHTING & OUTLETS (NON-ETL APPR                   |                    |          |        |  |  |
|          | — RJ-50, ROLLING HYDRAULIC JACKING BEAM (NON-ETL APPROVED | リ                  |          |        |  |  |
|          |                                                           |                    |          |        |  |  |

## MOHAWK RESOURCES LTD.

▷ P.O. BOX 110 65 VROOMAN AVENUE AMSTERDAM, NY 12010 PHN: (800) 833-2006 IN NY: (518) 842-1431 FAX: (518) 842-1289

|             |  | scale<br><i>NONE</i> | DRAWN<br><i>R.V.</i>       | MOHAWK RESOURCES LTD.                      |                            |          |
|-------------|--|----------------------|----------------------------|--------------------------------------------|----------------------------|----------|
|             |  | CHECKED              | APPROVED                   | TITLE<br>ILLUSTRATION & SPECS, TR-75 (30') |                            |          |
| (T ASSEMBLY |  | DATE<br><i>4/08</i>  | WEIGHT<br><i>22000</i> LB. | FROM                                       | DRAWING NUMBER<br>TR-75-30 | <u>_</u> |